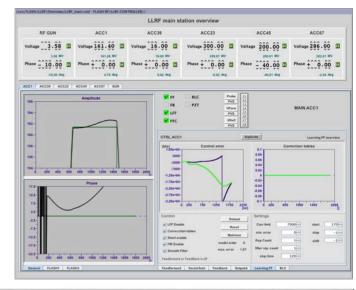

### jddd: a tool for operators and experts to design control system panels



### What is jddd?

GUI designer for control system panels

- Editor is similar to standard graphical editors
- Many predefined widgets
- Interface for DOOCS, Tine, Tango and Epics
- It is used all around DESY





# jddd: a tool for operators and experts to design control system panels



#### **Screenshots**











# jddd: a tool for operators and experts to design control system panels



### Management of currently more than 3600 jddd displays

- → Useful tools for jddd designers and operators:
- Panel browser with file search
- Panel dependencies dialog
- Panel update info dialog
- → Collection and evaluation of statistical data:
- Panel usage statistics for cleaning up files
- Performance check for panel designer
- Code quality check for jddd developers

More information available on poster: TUPPC104