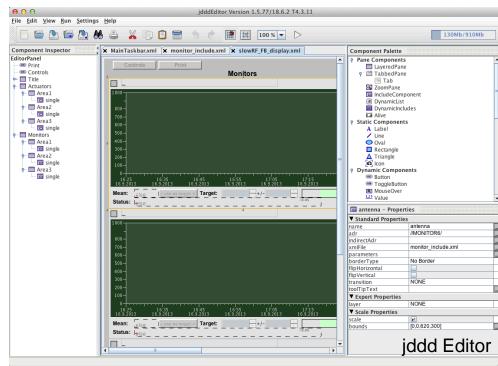

### jddd: a tool for operators and experts to design control system panels



### What is jddd?

GUI designer for control system panels

- Editor is similar to standard graphical editors
- Many predefined widgets
- Interface for DOOCS, Tine, Tango and Epics
- It is used all around DESY





# jddd: a tool for operators and experts to design control system panels



#### **Screenshots**











# jddd: a tool for operators and experts to design control system panels



### Management of currently more than 3600 jddd displays

- → Useful tools for jddd designers and operators:
- Panel browser with file search
- Panel dependencies dialog
- Panel update info dialog
- → Collection and evaluation of statistical data:
- Panel usage statistics for cleaning up files
- Performance check for panel designer
- Code quality check for jddd developers

More information available on poster: TUPPC104