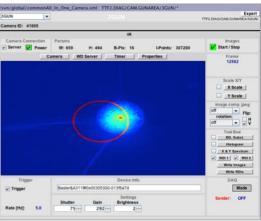

### jddd: a tool for operators and experts to design control system panels



### What is jddd?

GUI designer for control system panels

- Editor is similar to standard graphical editors
- Many predefined widgets
- Interface for DOOCS, Tine, Tango and Epics
- It is used all around DESY





# jddd: a tool for operators and experts to design control system panels



#### **Screenshots**











# jddd: a tool for operators and experts to design control system panels



### Management of currently more than 3600 jddd displays

- → Useful tools for jddd designers and operators:
- Panel browser with file search
- Panel dependencies dialog
- Panel update info dialog
- → Collection and evaluation of statistical data:
- Panel usage statistics for cleaning up files
- Performance check for panel designer
- Code quality check for jddd developers

More information available on poster: TUPPC104