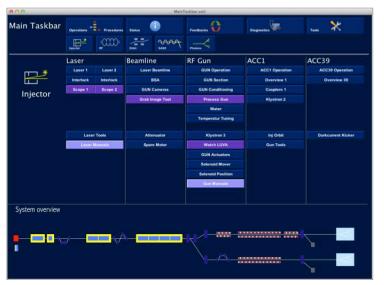

### jddd: a tool for operators and experts to design control system panels



### What is jddd?

GUI designer for control system panels

- Editor is similar to standard graphical editors
- Many predefined widgets
- Interface for DOOCS, Tine, Tango and Epics
- It is used all around DESY





# jddd: a tool for operators and experts to design control system panels



#### **Screenshots**











# jddd: a tool for operators and experts to design control system panels



### Management of currently more than 3600 jddd displays

- → Useful tools for jddd designers and operators:
- Panel browser with file search
- Panel dependencies dialog
- Panel update info dialog
- → Collection and evaluation of statistical data:
- Panel usage statistics for cleaning up files
- Performance check for panel designer
- Code quality check for jddd developers

More information available on poster: TUPPC104