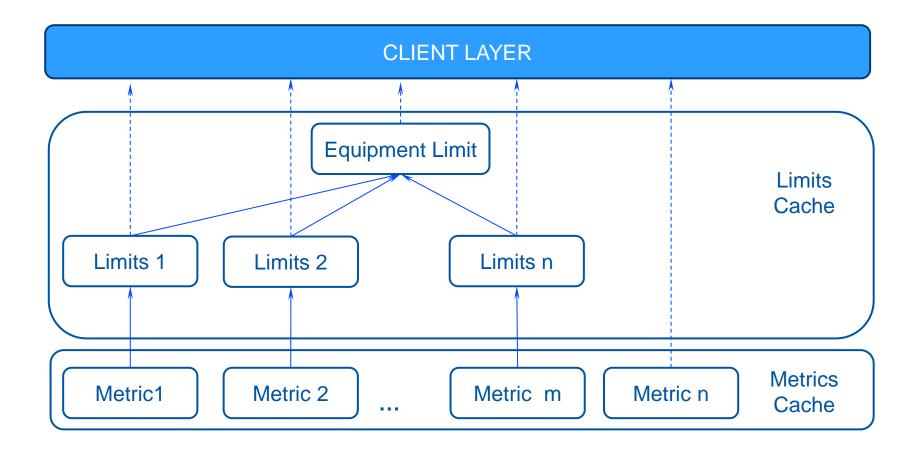

l monitoring solutions
- Applications based on C<sup>2</sup>MON framework
  - Beams Department: DIAMON2
  - General Services Department: TIM2
- Properties
  - Ready-to-use solutions for the majority of required functionalities
  - Robust, modular, extensible system







## **DIAMON2** architecture





## **DIAMON2 DAQ Components**





# DIAMON2 CLIC

- The CLIC agent
  - Written in C++, small footprint
  - Deployed on over 2000 computers:

LynxOS, Linux & Windows

- The communication
  - STOMP / JMS protocol with text messages
  - Offering subscription and command reply
- Modular approach is providing flexibility
  - Different modules are available on different platforms



## **DIAMON2 Server**

#### Modular approach based on C<sup>2</sup>MON





## Metric, limits, equipment limits





## **DIAMON2** Console

| Edit View                 |                                   |                                     |                            |                                  |                               |
|---------------------------|-----------------------------------|-------------------------------------|----------------------------|----------------------------------|-------------------------------|
| RBA: no token Search: blm | Vame [A]                          | Status [N] 🔹 13:45 🤎                | <b>1</b>                   |                                  |                               |
|                           |                                   |                                     |                            | attern 100                       | atla