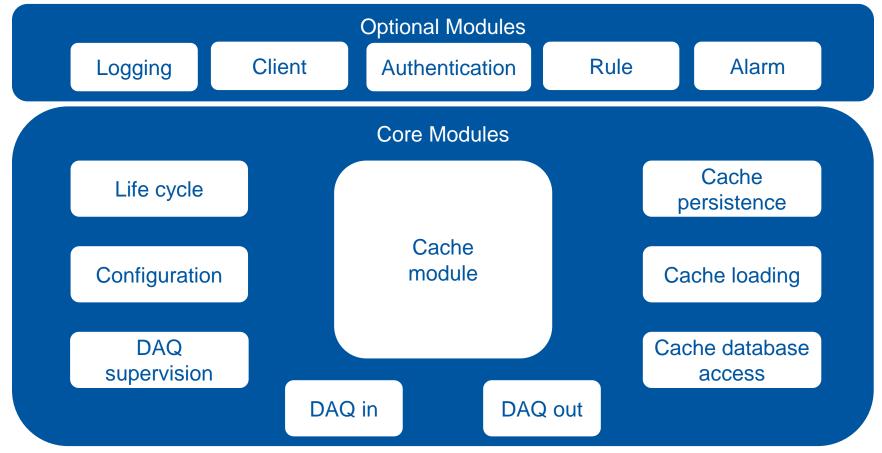

c framework for building inter-operational monitoring solutions
- Applications based on C<sup>2</sup>MON framework
  - Beams Department: DIAMON2
  - General Services Department: TIM2
- Properties
  - Ready-to-use solutions for the majority of required functionalities
  - Robust, modular, extensible system







## **DIAMON2** architecture





## **DIAMON2 DAQ Components**





# DIAMON2 CLIC

- The CLIC agent
  - Written in C++, small footprint
  - Deployed on over 2000 computers:

LynxOS, Linux & Windows

- The communication
  - STOMP / JMS protocol with text messages
  - Offering subscription and command reply
- Modular approach is providing flexibility
  - Different modules are available on different platforms



## **DIAMON2 Server**

#### Modular approach based on C<sup>2</sup>MON





## Metric, limits, equipment limits





## **DIAMON2** Console

| Edit View                 |                                   |                                     |                            |                                  |                               |
|---------------------------|-----------------------------------|-------------------------------------|----------------------------|----------------------------------|-------------------------------|
| RBA: no token Search: blm | Vame [A]                          | Status [N] 🔹 13:45 🤎                | <b>1</b>                   |                                  |                               |
|                           |                                   |                                     |