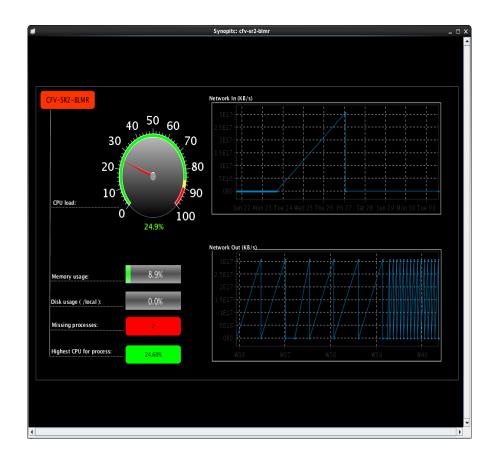

## **DIAMON2** Console

| Edit View                 |                                   |                                     |                            |                                  |                               |
|---------------------------|-----------------------------------|-------------------------------------|----------------------------|----------------------------------|-------------------------------|
| RBA: no token Search: blm | Vame [A]                          | Status [N] 🔹 13:45 🤎                | <b>1</b>                   |                                  |                               |
|                           |                                   |                                     |                            | attern 100                       | atlanca 102                   |
| ALL                       | acmmnr<br>atlmcp103               | alimcp001<br>bco50s                 | alimcp003<br>bmu10s        | atimcp100<br>bmu20s              | attmcp102<br>bmu30s           |
| 🥥 acmmnr 👘 👘              | bmu40s                            | bmu50s                              | bmu60s                     | bws40s                           | dfc-112-r1                    |
| alimco001                 | cfc-150-rpow                      | cfc-152-cgsrc1                      | cfc-152-cln4aos1           | dc-152-r1                        | cfc-152-rin4pow1              |
|                           | dc-163-r1                         | dc-163-r2                           | cfc-170-arexploqw          | dfc-170-r422                     | cfc-170-rplc                  |
| alimcp003                 | dc-181-r1                         | cfc-193-alltf2                      | cfc-193-asc1               | cfc-193-rpow1                    | cfc-193-rpow2                 |
| 🗐 atimcp100               | cfc-193-tadscrap                  | cfc-195-mkadhorn                    | cfc-197-bisobeam           | cfc-197-rpicgps                  | dfc-197-rpichrs               |
| atimcp102                 | cfc-197-rplclin                   | cfc-197-rplcrex                     | cfc-197-tislplcgw          | cfc-2001-agw                     | cfc-2001-bmtv                 |
|                           | cfc-2001-rpow1                    | cfc-2010-bpm                        | dfc-2010-ccaos4            | cfc-2010-rpow1                   | dfc-2013-a12gts2              |
| 📮 atimcp103               | cfc-233-rpow                      | cfc-250-rpow                        | cfc-251-rpseasthall        | cfc-263-rpseastarea              | cfc-269-cpaos13               |
| Dco50s                    | cfc-269-cstep                     | cfc-269-rpsft16                     | dfc-281-r1                 | crc-351-cgen                     | cfc-351-rpow                  |
| bmu10s                    | cfc-353-bpmops                    | cfc-354-rpsft16                     | cfc-355-cpaos12            | cfc-355-rpsecloud                | cfc-355-rpspfw                |
|                           | cfc-355-rpsring                   | ctc-358-rpsa                        | cfc-359-cstep              | cfc-359-rsepta                   | cfc-361-allcav                |
| 🥥 bmu20s                  | cfc-361-cbaos1                    | cfc-361-cbaos7                      | cfc-361-cbaos9             | cfc-361-rinrg                    | cfc-361-rpsba                 |
| 🖾 bmu30s                  | cfc-361-rpsbb                     | cfc-361-rpsbc                       | cfc-361-rpsbd              | cfc-361-rpsbe                    | ctc-361-rpsbej                |
| bmu40s                    | cfc-361-rpsbmps                   | cfc-361-rpsbsep                     | cfc-362-mkkfa28            | cfc-363-cgen                     | cfc-363-cgsrc                 |
|                           | cfc-363-csis                      | cfc-363-rlinac2                     | cfc-363-rin2transfer       | cfc-365-cpaos11                  | cfc-365-rpseject              |
| 🗐 bmu50s                  | cfc-366-rpow4                     | cfc-367-rpops                       | cfc-368-rpsinject          | cfc-370-rpow3                    | dfc-375-i1                    |
| bmu60s                    | ctc-400-agpirt                    | cfc-400-cgpin4                      | ctc-400-cgsrc1             | ctc-400-cin4aos2                 | cfc-400-mkprecho              |
|                           | cfc-400-rl4                       | cfc-400-rl4src                      | cfc-400-rl4tla             | cfc-400-rpow1                    | cfc-6102-mtckick              |
| 🥥 bws40s                  | cfc-864-agprf                     | ctc-864-caos3                       | cfc-864-inca1              | cfc-864-inca2                    | ctc-864-inca3                 |
| 🥥 dt-112-r1               | cfc-864-inca4                     | cfc-864-inca5                       | cfc-866-rcal1              | cfc-866-rdev1                    | cfc-866-reth1                 |
| d cfc-150-rpow            | cfc-866-reth2                     | cfc-866-reth3                       | cfc-866-rfip1              | cfc-866-rfip2                    | cfc-866-rfip3                 |
|                           | cfc-866-rfip4                     | cfc-866-rfip5                       | cfc-866-rfip6              | cfc-866-rfip7                    | cfc-867-mkacd                 |
| 🥥 dic-152-cgsrc1          | cfc-867-mkacdpm                   | cfc-867-mkbpm                       | cfc-867-mkdpm              | cfc-867-mkdpm2                   | cfc-867-mkdspm                |
| C cfc-152-cln4aos1        | cfc-867-mkipm                     | cfc-867-mkitim                      | cfc-a7-reth1               | cfc-a7-rfip1                     | cfc-ba1-cgptd                 |
| dt-152-r1                 | cfc-ba1-mkqhtim                   | cfc-ba1-mkqvtim                     | cfc-ba1-tscrap             | cfc-ba2-cgptd                    | cfc-ba3-cgptd                 |
|                           | cfc-ba4-cgptd                     | cfc-ba4-esyncdau                    | cfc-ba5-bifip              | cfc-ba5-cgptd                    | dic-ba5-tscrap                |
| 🗐 cfc-152-rin4pow1        | cfc-ba6-cgptd                     | cfc-ba6-mkepm                       | cfc-ba7-bti2cd             | cfc-ba7-cgptd                    | cfc-ba7-esyncdau              |
| dc-163-r1                 | cfc-ba7-tccstl2                   | cfc-ba80-cgptd                      | cfc-ba81-bistep            | cfc-ba81-cgptd                   | cfc-ba82-cgptd                |
|                           | cfc-ccr-allgpsps                  | cfc-ccr-apsgw                       | dc-ca-pct                  | cfc-ccr-blmconc                  | cfc-ccr-bqbpmlhc              |
| 🥥 dtc-163-12              | dt-ca-caksvy                      | cfc-ccr-cgabssea                    | d'c-ca-cgcps               | cfc-ccr-cgpcngs                  | cfc-ccr-cgpgw                 |
| d cfc-170-arexplcgw       | cfc-ccr-cgplbd                    | cfc-ccr-cgplrf                      | cfc-ccr-cgplrf2            | cfc-ccr-cgpsbt                   | cfc-ccr-cgpsea                |
| cfc-170-r422              | dc-ca-captbs                      | dc-ca-cgrilis<br>dc-ca-ab04         | cfc-ccr-cgtasea            | cfc-ccr-cgwtg                    | cfc-ccr-cpmcom                |
| -                         | cfc-ccr-cpmcom2                   |                                     | dc-ca-db05                 | cfc-ccr-ctcngs                   | de car-etpps                  |
| 🗐 efe-170-rple            | cfc-ccr-ctxlhc<br>cfc-ccr-tdump   | cfc-ccr-cxps                        | dc-ca-axsps<br>dc-ca-taple | cfc-ccr-cvsps<br>cfc-ccr-tislits | cfc-ccr-cvsps1<br>cfc-ccr-tna |
| dr-181-r1                 |                                   | cfc-ccr-tecephin<br>cfc-hca4-bti8cd | cfc-hca4-dtsta             | dc-hca4-fiptsta                  | dc-hca4-mkepm                 |
|                           | dtc-ccr-zssps<br>cfc-hca4-qtsta   | cfc-hca4-saos12                     | cfc-hca4-tccsti8           | cfc-hca4-tpixdetec               | cfc-phall-rcal1               |
| 🗐 cfc-193-allrf2          | crc-nca4-qtsta<br>cfc-phall-reth1 | cfc-phall-rfip1                     | cfc-sa6-ql6ce              | ctc-sa6-ql6df                    | cfc-sa6-ql7i                  |
| drc-193-asc1              | Crephan reuni                     | uc pinali mpi                       | CIC Sab qibic              | uc-sao-qibai                     | ut-sao-qi/i                   |