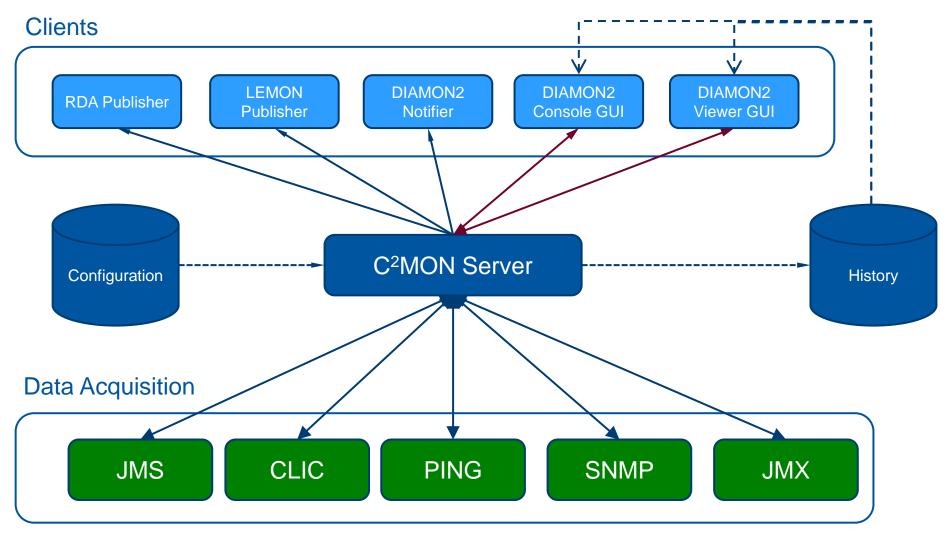

## **DIAMON2** architecture

## **DIAMON2 DAQ Components**

## **DIAMON2 Server**