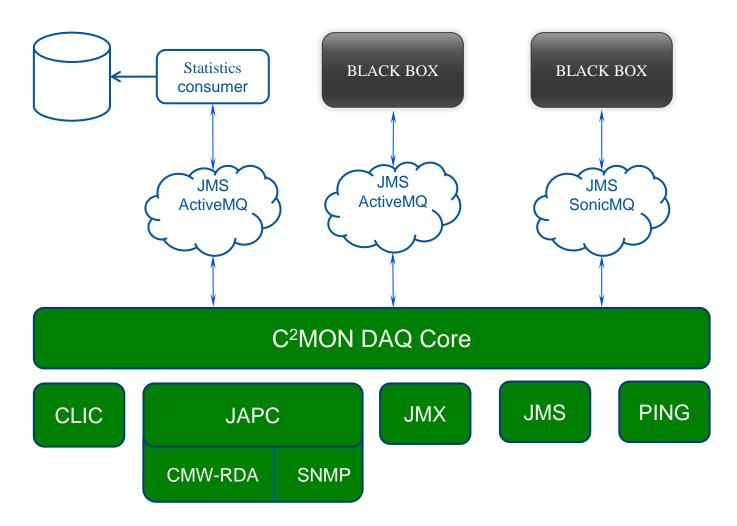

## **DIAMON2 DAQ Components**

# DIAMON2 CLIC

- The CLIC agent
  - Written in C++, small footprint
  - Deployed on over 2000 computers:

LynxOS, Linux & Windows

- The communication
  - STOMP / JMS protocol with text messages
  - Offering subscription and command reply
- Modular approach is providing flexibility
  - Different modules are available on different platforms