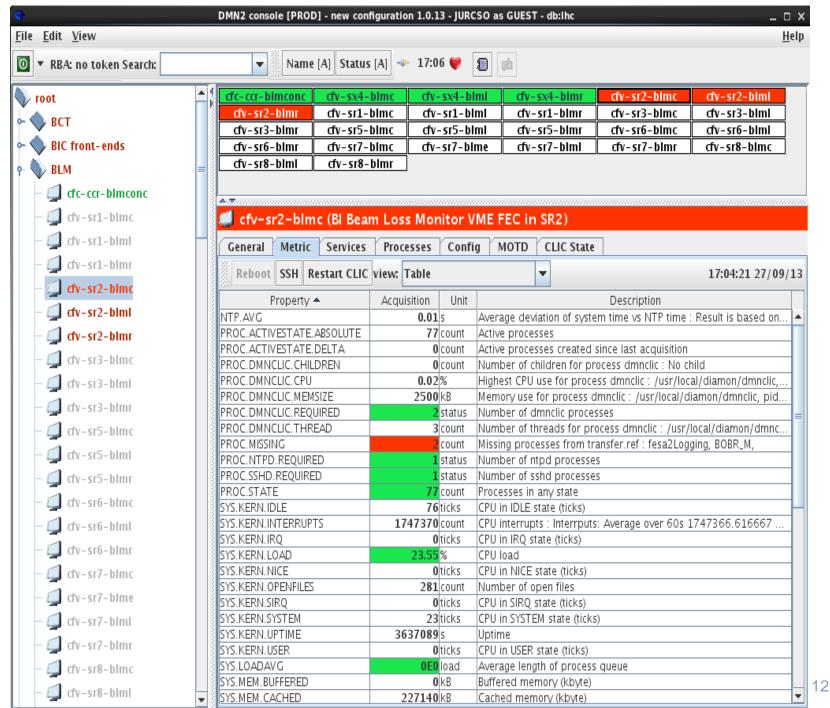

## **DIAMON2** Console

| Edit View                 |                                   |                                     |                            |                                  |                               |
|---------------------------|-----------------------------------|-------------------------------------|----------------------------|----------------------------------|-------------------------------|
| RBA: no token Search: blm | Vame [A]                          | Status [N] 🔹 13:45 🤎                | <b>1</b>                   |                                  |                               |
|                           |                                   |                                     |                            | attern 100                       | atlanca 102                   |
| ALL                       | acmmnr<br>atlmcp103               | alimcp001<br>bco50s                 | alimcp003<br>bmu10s        | atimcp100<br>bmu20s              | attmcp102<br>bmu30s           |
| 🥥 acmmnr 👘 👘              | bmu40s                            | bmu50s                              | bmu60s                     | bws40s                           | dfc-112-r1                    |
| alimco001                 | cfc-150-rpow                      | cfc-152-cgsrc1                      | cfc-152-cln4aos1           | dc-152-r1                        | cfc-152-rin4pow1              |
|                           | dc-163-r1                         | dc-163-r2                           | cfc-170-arexploqw          | dfc-170-r422                     | cfc-170-rplc                  |
| alimcp003                 | dc-181-r1                         | cfc-193-alltf2                      | cfc-193-asc1               | cfc-193-rpow1                    | cfc-193-rpow2                 |
| 🗐 atimcp100               | cfc-193-tadscrap                  | cfc-195-mkadhorn                    | cfc-197-bisobeam           | cfc-197-rpicgps                  | dfc-197-rpichrs               |
| atimcp102                 | cfc-197-rplclin                   | cfc-197-rplcrex                     | cfc-197-tislplcgw          | cfc-2001-agw                     | cfc-2001-bmtv                 |
|                           | cfc-2001-rpow1                    | cfc-2010-bpm                        | dfc-2010-ccaos4            | cfc-2010-rpow1                   | dfc-2013-a12gts2              |
| 📮 atimcp103               | cfc-233-rpow                      | cfc-250-rpow                        | cfc-251-rpseasthall        | cfc-263-rpseastarea              | cfc-269-cpaos13               |
| Dco50s                    | cfc-269-cstep                     | cfc-269-rpsft16                     | dfc-281-r1                 | crc-351-cgen                     | cfc-351-rpow                  |
| bmu10s                    | cfc-353-bpmops                    | cfc-354-rpsft16                     | cfc-355-cpaos12            | cfc-355-rpsecloud                | cfc-355-rpspfw                |
|                           | cfc-355-rpsring                   | ctc-358-rpsa                        | cfc-359-cstep              | cfc-359-rsepta                   | cfc-361-allcav                |
| 🥥 bmu20s                  | cfc-361-cbaos1                    | cfc-361-cbaos7                      | cfc-361-cbaos9             | cfc-361-rinrg                    | cfc-361-rpsba                 |
| 🖾 bmu30s                  | cfc-361-rpsbb                     | cfc-361-rpsbc                       | cfc-361-rpsbd              | cfc-361-rpsbe                    | ctc-361-rpsbej                |
| bmu40s                    | cfc-361-rpsbmps                   | cfc-361-rpsbsep                     | cfc-362-mkkfa28            | cfc-363-cgen                     | cfc-363-cgsrc                 |
|                           | cfc-363-csis                      | cfc-363-rlinac2                     | cfc-363-rin2transfer       | cfc-365-cpaos11                  | cfc-365-rpseject              |
| 🗐 bmu50s                  | cfc-366-rpow4                     | cfc-367-rpops                       | cfc-368-rpsinject          | cfc-370-rpow3                    | dfc-375-i1                    |
| bmu60s                    | ctc-400-agpirt                    | cfc-400-cgpin4                      | ctc-400-cgsrc1             | ctc-400-cin4aos2                 | cfc-400-mkprecho              |
|                           | cfc-400-rl4                       | cfc-400-rl4src                      | cfc-400-rl4tla             | cfc-400-rpow1                    | cfc-6102-mtckick              |
| 🥥 bws40s                  | cfc-864-agprf                     | ctc-864-caos3                       | cfc-864-inca1              | cfc-864-inca2                    | ctc-864-inca3                 |
| 🥥 dt-112-r1               | cfc-864-inca4                     | cfc-864-inca5                       | cfc-866-rcal1              | cfc-866-rdev1                    | cfc-866-reth1                 |
| d cfc-150-rpow            | cfc-866-reth2                     | cfc-866-reth3                       | cfc-866-rfip1              | cfc-866-rfip2                    | cfc-866-rfip3                 |
|                           | cfc-866-rfip4                     | cfc-866-rfip5                       | cfc-866-rfip6              | cfc-866-rfip7                    | cfc-867-mkacd                 |
| 🥥 dic-152-cgsrc1          | cfc-867-mkacdpm                   | cfc-867-mkbpm                       | cfc-867-mkdpm              | cfc-867-mkdpm2                   | cfc-867-mkdspm                |
| C cfc-152-cln4aos1        | cfc-867-mkipm                     | cfc-867-mkitim                      | cfc-a7-reth1               | cfc-a7-rfip1                     | cfc-ba1-cgptd                 |
| dt-152-r1                 | cfc-ba1-mkqhtim                   | cfc-ba1-mkqvtim                     | cfc-ba1-tscrap             | cfc-ba2-cgptd                    | cfc-ba3-cgptd                 |
|                           | cfc-ba4-cgptd                     | cfc-ba4-esyncdau                    | cfc-ba5-bifip              | cfc-ba5-cgptd                    | dic-ba5-tscrap                |
| 🗐 cfc-152-rin4pow1        | cfc-ba6-cgptd                     | cfc-ba6-mkepm                       | cfc-ba7-bti2cd             | cfc-ba7-cgptd                    | cfc-ba7-esyncdau              |
| dc-163-r1                 | cfc-ba7-tccstl2                   | cfc-ba80-cgptd                      | cfc-ba81-bistep            | cfc-ba81-cgptd                   | cfc-ba82-cgptd                |
|                           | cfc-ccr-allgpsps                  | cfc-ccr-apsgw                       | dc-ca-pct                  | cfc-ccr-blmconc                  | cfc-ccr-bqbpmlhc              |
| 🥥 dtc-163-12              | dt-ca-caksvy                      | cfc-ccr-cgabssea                    | d'c-ca-cgcps               | cfc-ccr-cgpcngs                  | cfc-ccr-cgpgw                 |
| d cfc-170-arexplcgw       | cfc-ccr-cgplbd                    | cfc-ccr-cgplrf                      | cfc-ccr-cgplrf2            | cfc-ccr-cgpsbt                   | cfc-ccr-cgpsea                |
| cfc-170-r422              | dc-ca-captbs                      | dc-ca-cgrilis<br>dc-ca-ab04         | cfc-ccr-cgtasea            | cfc-ccr-cgwtg                    | cfc-ccr-cpmcom                |
| -                         | cfc-ccr-cpmcom2                   |                                     | dc-ca-db05                 | cfc-ccr-ctcngs                   | de car-etpps                  |
| 🗐 efe-170-rple            | cfc-ccr-ctxlhc<br>cfc-ccr-tdump   | cfc-ccr-cxps                        | dc-ca-axsps<br>dc-ca-taple | cfc-ccr-cvsps<br>cfc-ccr-tislits | cfc-ccr-cvsps1<br>cfc-ccr-tna |
| dr-181-r1                 |                                   | cfc-ccr-tecephin<br>cfc-hca4-bti8cd | cfc-hca4-dtsta             | dc-hca4-fiptsta                  | dc-hca4-mkepm                 |
|                           | dtc-ccr-zssps<br>cfc-hca4-qtsta   | cfc-hca4-saos12                     | cfc-hca4-tccsti8           | cfc-hca4-tpixdetec               | cfc-phall-rcal1               |
| 🗐 cfc-193-allrf2          | crc-nca4-qtsta<br>cfc-phall-reth1 | cfc-phall-rfip1                     | cfc-sa6-ql6ce              | ctc-sa6-ql6df                    | cfc-sa6-ql7i                  |
| drc-193-asc1              | Crephan reuni                     | uc pinali mpi                       | CIC Sab qibic              | uc-sao-qibai                     | ut-sao-qi/i                   |